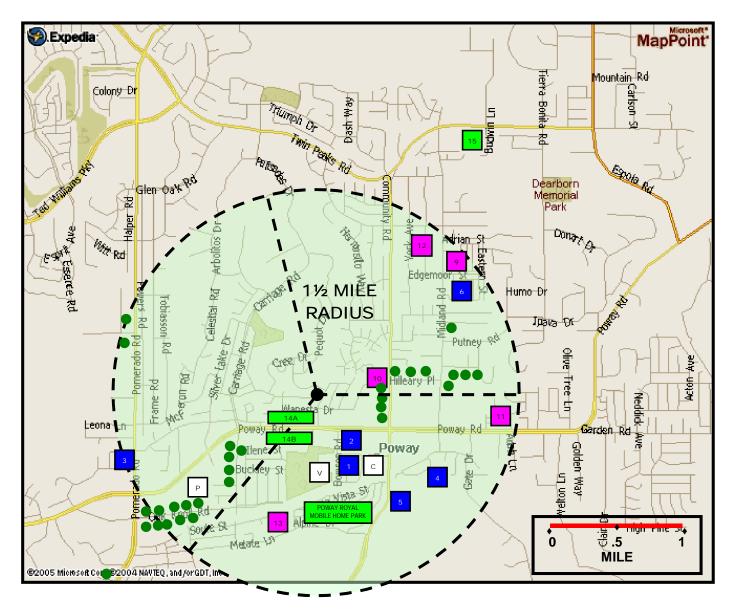

#### SOUTH POWAY - AFFORDABLE HOUSING MAP

### AFFORDABLE HOUSING LOCATIONS IN POWAY

- EXISTING MARKET RATE APARTMENT COMPLEX (WITH MANY LOW INCOME RESIDENTS)
- EXISTING AFFORDABLE HOUSING PROJECTS
- DESIGNATED FUTURE AFFORDABLE HOUSING PROJECTS
- PROPERTIES UNDER CONSIDERATION FOR AFFORDABLE HOUSING PROJECTS

#### EXISTING AFFORDABLE HOUSING PROJECTS

- 1. POWAY VILLAS (60 units) 13001 Bowron Road; Owner/Manager Community HousingWorks
- **2. PARK VIEW TERRACE** (92 units) 13250 Civic Center Drive; Owner/Manager Community HousingWorks
- **3. BROOKVIEW VILLAGE** (102 units Senior Housing) 13120 Pomerado Road; Owner/Manager San Diego Interfaith Housing
- **4. HALEY RANCH ESTATES** (65 units) 13455 Poway Creek Road; Owner/Manager Community HousingWorks
- **5. HILLSIDE VILLAGE** (71 units) 12979 Community Road; Owner/Manager Community HousingWorks
- **6. POINSETTIA MOBILE HOME PARK** (262 units) 13648 Edgemoor Drive; Owner/Manager Wakeland Housing & Development [Not listed on official City of Poway housing map]
- **7. LOS ARCOS** (84 units Senior Housing) 12740 Gateway Park Road; Owner/Manager Retirement Housing Foundation

#### DESIGNATED FUTURE AFFORDABLE HOUSING PROJECTS

- 8. MONTE VISTA (55 units proposed); 2.06 acres; multi-family rental; acquired February, 2000.
- 9. BRIGHTON (91 units proposed); 3.19 acres; multi-family rental; acquired Spring 2001
- **10. COMMUNITY ROAD AT HILLEARY PLACE** (55 units proposed); 2.12 acres; multi-family rental; acquired 2000 2004. Under construction as of October 2005.
- **11. EVANSTON AT POWAY ROAD** (10 units proposed); 1.2 acres; single-family homes; acquired Spring 2004.
- 12. YORK (4 units proposed); 1.0 acres; single-family homes; acquired Spring 2004
- **13. METATE LANE** (33+ units proposed); 4.09 acres; single family homes; acquired October, 2004.

#### PROPERTIES UNDER CONSIDERATION FOR AFFORDABLE HOUSING PROJECTS

- **14. POWAY ROAD MIXED USE AREA** (up to 256 units -- as of 2004 listing) Low & moderate income apartments mixed with retail & commercial use buildings.
- 15. TWIN PEAKS (10 units proposed); 2.15 acres; single-family homes; acquired October, 2004

## **MISCELLANEOUS LOCATIONS IN POWAY**

- VALLEY ELEMENTARY SCHOOL (THE ONLY TITLE 1 SCHOOL IN PUSD)
- POWAY CITY HALL
- MADERAS GOLF COURSE & COUNTRY CLUB
- PROPOSED OAK KNOLL PARK LOCATION