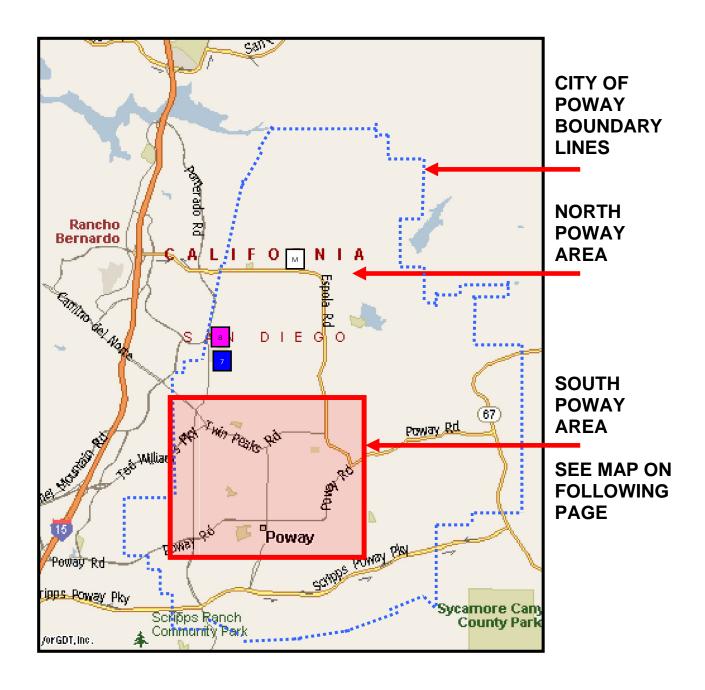

LLEARY PLACE** (55 units proposed); 2.12 acres; multi-family rental; acquired 2000 2004. Under construction as of October 2005.
- **11. EVANSTON AT POWAY ROAD** (10 units proposed); 1.2 acres; single-family homes; acquired Spring 2004.
- 12. YORK (4 units proposed); 1.0 acres; single-family homes; acquired Spring 2004
- **13. METATE LANE** (33+ units proposed); 4.09 acres; single family homes; acquired October, 2004.

#### PROPERTIES UNDER CONSIDERATION FOR AFFORDABLE HOUSING PROJECTS

- **14. POWAY ROAD MIXED USE AREA** (up to 256 units -- as of 2004 listing) Low & moderate income apartments mixed with retail & commercial use buildings.
- 15. TWIN PEAKS (10 units proposed); 2.15 acres; single-family homes; acquired October, 2004

# OVERVIEW MAP OF POWAY WITH CITY OF POWAY BOUNDARY LINES



#### SOUTH POWAY - AFFORDABLE HOUSING MAP



### AFFORDABLE HOUSING LOCATIONS IN POWAY

- EXISTING MARKET RATE APARTMENT COMPLEX (WITH MANY LOW INCOME RESIDENTS)
- EXISTING AFFORDABLE HOUSING PROJECTS
- DESIGNATED FUTURE AFFORDABLE HOUSING PROJECTS
- PROPERTIES UNDER CONSIDERATION FOR AFFORDABLE HOUSING PROJECTS

## **MISCELLANEOUS LOCATIONS IN POWAY**

- VALLEY ELEMENTARY SCHOOL (THE ONLY TITLE 1 SCHOOL IN PUSD)
- POWAY CITY HALL
- MADERAS GOLF COURSE & COUNTRY CLUB
- PROPOSED OAK KNOLL PARK LOCATION